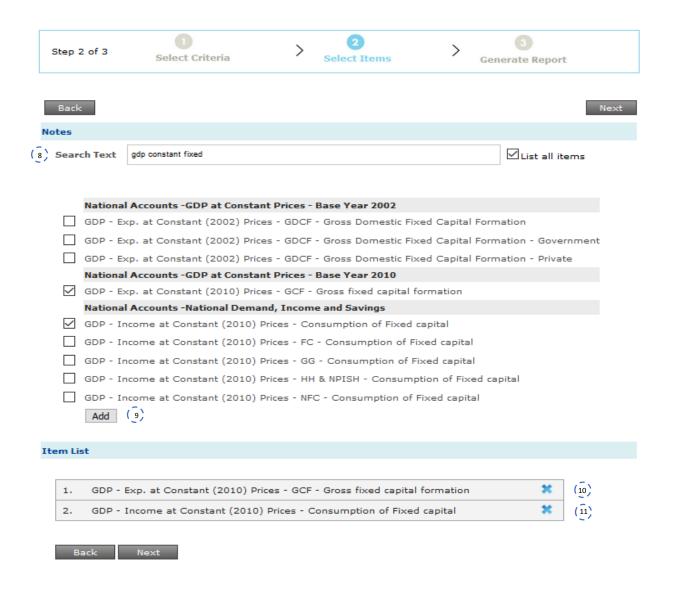

  However, if you do not need any footnotes with your data results un-check the check box "Append series specific notes".

  Append series specific notes
- 7. Click Next to continue

- 10. Click on to remove any unwanted items from the **Item List**.
  - \*\*You may add more items to the **Item List** by repeating steps 9 and 10 any number of times.
- 11. Click on Next to continue