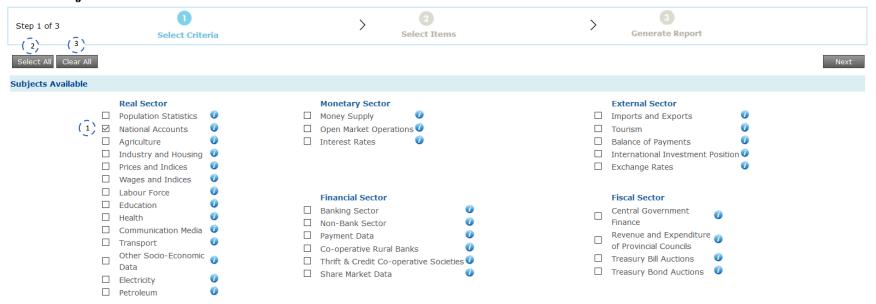

## **Select Subject**

- 1. Click on Checkboxes to select the **Subjects** which you wish to search. (The selected subjects will filter what data items you can select in the Step 2)
- 2. Click on Select All to select all Subjects.
- 3. Click on Clear All to deselect all Subjects.