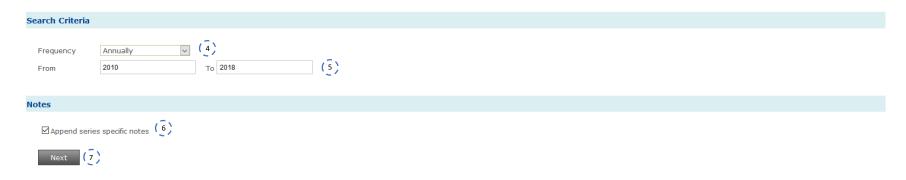

### **Select Search Criteria**

- 4. Next, select the relevant frequency on drop down list then two text boxes will appear to select the period.
- 5. Select the time period you wish to search using from and to text boxes. From
- 6. By default, the system will present you series specific footnotes(if any) with the data results.

  However, if you do not need any footnotes with your data results un-check the check box "Append series specific notes".

  Append series specific notes
- 7. Click Next to continue

- 10. Click on to remove any unwanted items from the **Item List**.
  - \*\*You may add more items to the **Item List** by repeating steps 9 and 10 any number of times.
- 11. Click on Next to continue