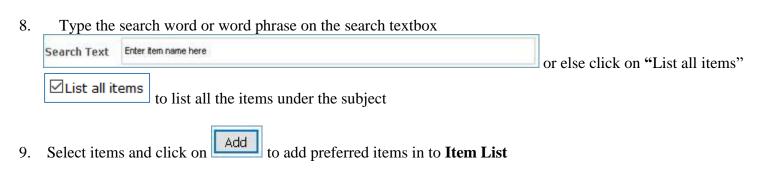

  However, if you do not need any footnotes with your data results un-check the check box "Append series specific notes".

  Append series specific notes
- 7. Click Next to continue

- 10. Click on to remove any unwanted items from the **Item List**.
  - \*\*You may add more items to the **Item List** by repeating steps 9 and 10 any number of times.
- 11. Click on Next to continue