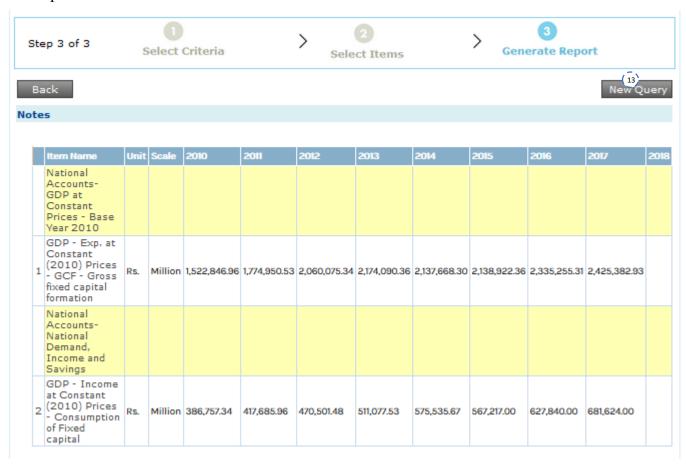

# Generate Report

#### Notes

#### 3) GDP - Exp. at Constant (2010) Prices - GCF - Gross fixed capital formation

Sector:Real Sector

Source: Department of Census and Statistics

GeoArea:National

Note:

Data last updated:2018-07-24

Update frequency: 20th day of the third calender month after completion of a quarter/year